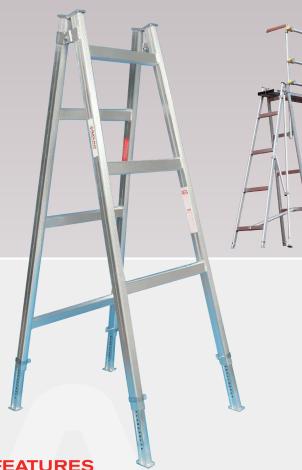

## **SPECIFICATIONS**

Height: 1.2m / 1.8m / 2.4m / 3.0m / 3.6m / 4.2m / 4.8m.

- Unique profile design with minimal deflection strength.
- 225kg workload.
- Handrail kit available.
- Quick & easy to erect and relocate.
- Adjustable leg model offers 20mm increments up to 260mm in adjustment
- Designed and manufactured in Australia.

#### TRESTLE sizes available -

- 1.2m, 1.8m, 2.4m, 3.0m, 3.6m, 4.2m, 4.8m, all standard with the adjustable legs. (adjustment 260mm).
- Trestle work load rating of 225kg.

# **Trestles**

\*Drawings not to scale

| DEFINITION OF THE PROPERTY OF |                                            |                   |                        |                         |                            |                            |                           |  |  |  |
|-------------------------------------------------------------------------------------------------------------------------------------------------------------------------------------------------------------------------------------------------------------------------------------------------------------------------------------------------------------------------------------------------------------------------------------------------------------------------------------------------------------------------------------------------------------------------------------------------------------------------------------------------------------------------------------------------------------------------------------------------------------------------------------------------------------------------------------------------------------------------------------------------------------------------------------------------------------------------------------------------------------------------------------------------------------------------------------------------------------------------------------------------------------------------------------------------------------------------------------------------------------------------------------------------------------------------------------------------------------------------------------------------------------------------------------------------------------------------------------------------------------------------------------------------------------------------------------------------------------------------------------------------------------------------------------------------------------------------------------------------------------------------------------------------------------------------------------------------------------------------------------------------------------------------------------------------------------------------------------------------------------------------------------------------------------------------------------------------------------------------------|--------------------------------------------|-------------------|------------------------|-------------------------|----------------------------|----------------------------|---------------------------|--|--|--|
| Part Number                                                                                                                                                                                                                                                                                                                                                                                                                                                                                                                                                                                                                                                                                                                                                                                                                                                                                                                                                                                                                                                                                                                                                                                                                                                                                                                                                                                                                                                                                                                                                                                                                                                                                                                                                                                                                                                                                                                                                                                                                                                                                                                   | Description                                | Trestle<br>Weight | Trestle<br>Load Rating | Width Of<br>Trestle Top | Width Of<br>Trestle Bottom | Full Opening<br>Of Trestle | Trestle Leg<br>Adjustment |  |  |  |
| Trestle-1.2m                                                                                                                                                                                                                                                                                                                                                                                                                                                                                                                                                                                                                                                                                                                                                                                                                                                                                                                                                                                                                                                                                                                                                                                                                                                                                                                                                                                                                                                                                                                                                                                                                                                                                                                                                                                                                                                                                                                                                                                                                                                                                                                  | 1.2mtr / 4ft Trestle With Adjustable Feet  | 13kg              | 225kg                  | 600mm                   | 750mm                      | 800mm                      | 260mm                     |  |  |  |
| Trestle-1.8m                                                                                                                                                                                                                                                                                                                                                                                                                                                                                                                                                                                                                                                                                                                                                                                                                                                                                                                                                                                                                                                                                                                                                                                                                                                                                                                                                                                                                                                                                                                                                                                                                                                                                                                                                                                                                                                                                                                                                                                                                                                                                                                  | 1.8mtr / 6ft Trestle With Adjustable Feet  | 17kg              | 225kg                  | 600mm                   | 800mm                      | 1000mm                     | 260mm                     |  |  |  |
| Trestle-2.4m                                                                                                                                                                                                                                                                                                                                                                                                                                                                                                                                                                                                                                                                                                                                                                                                                                                                                                                                                                                                                                                                                                                                                                                                                                                                                                                                                                                                                                                                                                                                                                                                                                                                                                                                                                                                                                                                                                                                                                                                                                                                                                                  | 2.4mtr / 8ft Trestle With Adjustable Feet  | 21kg              | 225kg                  | 600mm                   | 900mm                      | 1160mm                     | 260mm                     |  |  |  |
| Trestie-3.0m                                                                                                                                                                                                                                                                                                                                                                                                                                                                                                                                                                                                                                                                                                                                                                                                                                                                                                                                                                                                                                                                                                                                                                                                                                                                                                                                                                                                                                                                                                                                                                                                                                                                                                                                                                                                                                                                                                                                                                                                                                                                                                                  | 3.0mtr / 10ft Trestle With Adjustable Feet | 25kg              | 225kg                  | 600mm                   | 960mm                      | 1540mm                     | 260mm                     |  |  |  |
| Trestle-3.6m                                                                                                                                                                                                                                                                                                                                                                                                                                                                                                                                                                                                                                                                                                                                                                                                                                                                                                                                                                                                                                                                                                                                                                                                                                                                                                                                                                                                                                                                                                                                                                                                                                                                                                                                                                                                                                                                                                                                                                                                                                                                                                                  | 3.6mtr / 12ft Trestle With Adjustable Feet | 29kg              | 225kg                  | 600mm                   | 1030mm                     | 1800mm                     | 260mm                     |  |  |  |
| Trestle-4.3m                                                                                                                                                                                                                                                                                                                                                                                                                                                                                                                                                                                                                                                                                                                                                                                                                                                                                                                                                                                                                                                                                                                                                                                                                                                                                                                                                                                                                                                                                                                                                                                                                                                                                                                                                                                                                                                                                                                                                                                                                                                                                                                  | 4.2mtr / 14ft Trestle With Adjustable Feet | 33kg              | 225kg                  | 600mm                   | 1100mm                     | 2200mm                     | 260mm                     |  |  |  |
| Trestle-4.8m                                                                                                                                                                                                                                                                                                                                                                                                                                                                                                                                                                                                                                                                                                                                                                                                                                                                                                                                                                                                                                                                                                                                                                                                                                                                                                                                                                                                                                                                                                                                                                                                                                                                                                                                                                                                                                                                                                                                                                                                                                                                                                                  | 4.8mtr / 16ft Trestle With Adjustable Feet | 37kg              | 225kg                  | 600mm                   | 1160mm                     | 2550mm                     | 260mm                     |  |  |  |