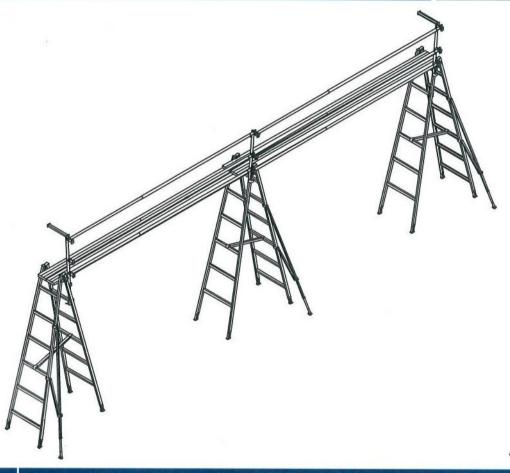

# **Trestle Ladder Scaffold**

\*Drawings not to scale

| Туре                    | COMPONENT LISTING |              |           |            |       |   |                  |                      |                  |  |  |
|-------------------------|-------------------|--------------|-----------|------------|-------|---|------------------|----------------------|------------------|--|--|
|                         | Trestle Planks    | RESTAUDING N | Plank     | Telescopic | Posts |   | Trestle<br>Stays | Trestle<br>Outrigger | Handrail<br>Ends |  |  |
|                         |                   | Locks        | Handrails | Left       | Right |   |                  |                      |                  |  |  |
| Trestle Ladder Scaffold | 2                 | 2            | 2         | 3          | 1     | 1 | 2                | 2                    | 2                |  |  |

# Trestle Ladder Scaffold with Link-Up

\*Drawings not to scale

|                         | COMPONENT LISTING |        |       |            |      |       |         |           |          |
|-------------------------|-------------------|--------|-------|------------|------|-------|---------|-----------|----------|
|                         |                   |        | Plank | Telescopic | Po   | osts  | Trestle | Trestle   | Handrail |
| Туре                    | Trestle           | Planks | Locks | Handrails  | Left | Right | Stays   | Outrigger | Ends     |
| Trestle Ladder Scaffold | 2                 | 2      | 2     | 3          | 1    | 1     | 2       | 2         | 2        |
| Link-Up To Suit         | 1                 | 2      | 2     | 3          |      | 1     | 1       | 1         |          |