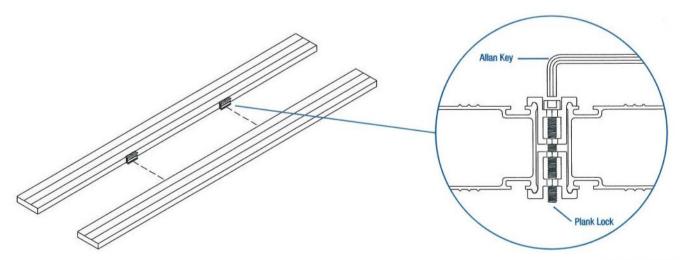

When a Handrail Kit and/or Handrail Link Up Kit is being used, 2 x Planks must be placed on the same trestle rung and locked off to create a 450 mm wide platform.

(Planks are locked off (held together) by Plank Locks supplied with these kits.) The Plank Locks will be placed approximately 1 third in from both ends of the planks.(information sticker on plank side)

- Handrail posts mount easily over any two rungs of the trestle allowing platforms to be used at any height required (4). The handrail system is compatible with any G.James trestle, ranging in height from 1.2 to 4.8mtrs.
- Handrails (telescopic) extend from 4mtrs up to a maximum 5.4mtrs (5). The handrail is easily linked to the post by means of a tube grasper. Pivotal graspers adjust to cope with uneven site conditions.
- Handrail ends reduce the risk of walking off the end of the work platform (6).
- Planks (7) are fitted with rubber strips both sides and are available in 3.0, 4.0, 5.0 and 6.0mtrs lengths.
- Plank Locks ensure a safe, sturdy platform (over a maximum span of 5.4mtrs) while also overcoming the tripping hazzard where a 450mm platform is required (8).
- Trestle Ladder Scaffold is manufactured in accordance with ISO-9001.