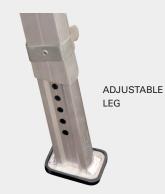

#### Compare our features:

- Achieves a 225kg workload limit per unit.
- Unique profile design ensures minimal deflection and creates additional strength to the trestle.
- Height adjustable leg (to 250mm) for uneven ground (1).
- Trestle stay prevents the trestle from folding while in use and during relocation (2).
- Trestle outrigger creates additional stability (once extended and adjusted) and can remain fastened to the unit when not in use (3).