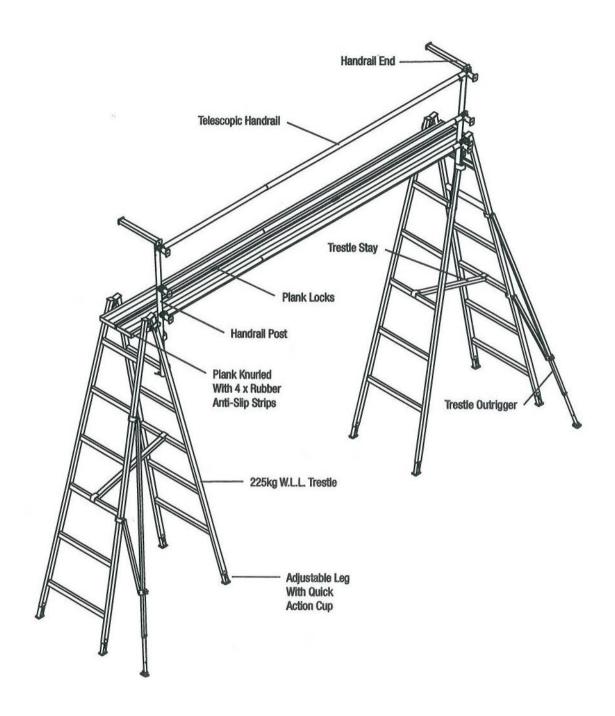

#### Compare our features:

- Achieves a 225kg workload limit per unit.
- Unique profile design ensures minimal deflection and creates additional strength to the trestle.
- Height adjustable leg (to 250mm) for uneven ground (1).
- Trestle stay prevents the trestle from folding while in use and during relocation (2).
- Trestle outrigger creates additional stability (once extended and adjusted) and can remain fastened to the unit when not in use (3).

- Handrail posts mount easily over any two rungs of the trestle allowing platforms to be used at any height required (4). The handrail system is compatible with any G.James trestle, ranging in height from 1.2 to 4.8mtrs.
- Handrails (telescopic) extend from 4mtrs up to a maximum 5.4mtrs (5). The handrail is easily linked to the post by means of a tube grasper. Pivotal graspers adjust to cope with uneven site conditions.
- Handrail ends reduce the risk of walking off the end of the work platform (6).
- Planks (7) are fitted with rubber strips both sides and are available in 3.0, 4.0, 5.0 and 6.0mtrs lengths.
- Plank Locks ensure a safe, sturdy platform (over a maximum span of 5.4mtrs) while also overcoming the tripping hazzard where a 450mm platform is required (8).
- Trestle Ladder Scaffold is manufactured in accordance with ISO-9001.