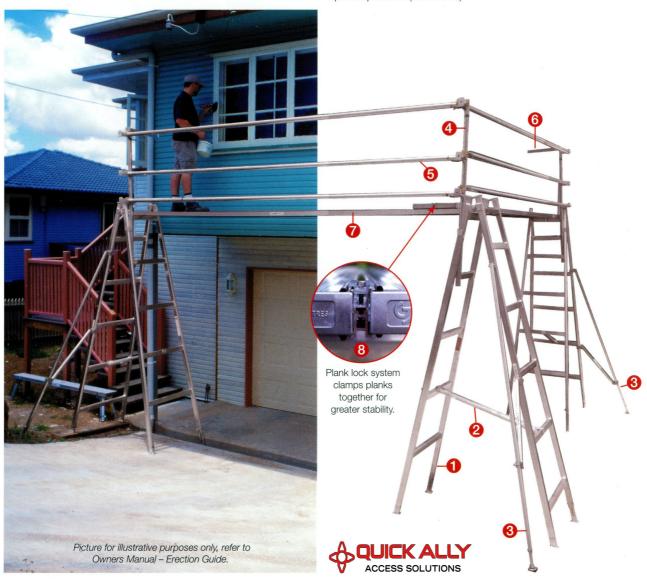

#### Compare our features:

- Achieves a 225kg workload limit per unit.
- Unique profile design ensures minimal deflection and creates additional strength to the trestle.
- Height adjustable leg (to 250mm) for uneven ground (1).
- Trestle stay prevents the trestle from folding while in use and during relocation (2).
- Trestle outrigger creates additional stability (once extended and adjusted) and can remain fastened to the unit when not in use (3).

- Handrail posts mount easily over any two rungs of the trestle allowing platforms to be used at any height required (4). The handrail system is compatible with any G.James trestle, ranging in height from 1.2 to 4.8mtrs.
- Handrails (telescopic) extend from 4mtrs up to a maximum 5.4mtrs (5). The handrail is easily linked to the post by means of a tube grasper. Pivotal graspers adjust to cope with uneven site conditions.
- Handrail ends reduce the risk of walking off the end of the work platform (6).
- Planks (7) are fitted with rubber strips both sides and are available in 3.0, 4.0, 5.0 and 6.0mtrs lengths.
- Plank Locks ensure a safe, sturdy platform (over a maximum span of 5.4mtrs) while also overcoming the tripping hazzard where a 450mm platform is required (8).
- Trestle Ladder Scaffold is manufactured in accordance with ISO-9001.