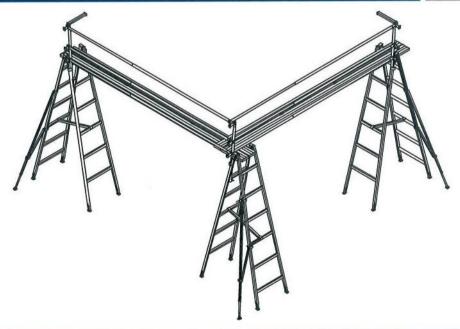

# Trestle Ladder Scaffold with Corner Link-Up

\*Drawings not to scale

| <b>计算数据数据</b>           | COMPONENT LISTING |        |       |            |      |       |         |           |          |  |
|-------------------------|-------------------|--------|-------|------------|------|-------|---------|-----------|----------|--|
|                         |                   |        | Plank | Telescopic | Po   | osts  | Trestle | Trestle   | Handrail |  |
| Туре                    | Trestle           | Planks | Locks | Handralls  | Left | Right | Stays   | Outrigger | Ends     |  |
| Trestle Ladder Scaffold | 2                 | 2      | 2     | 3          | 1    | 1     | 2       | 2         | 2        |  |
| Corner Link-Up To Suit  | 1                 | 2      | 2     | 3          |      | 1     | 1       | 1         |          |  |

The G.James Trestle Ladder Scaffold is easily relocatable on-site with no requirement to remove the handrail posts or outriggers. Multiple trestle systems can be linked to create a continuous and uninterrupted work area, even 90° corner setups are possible (see below).