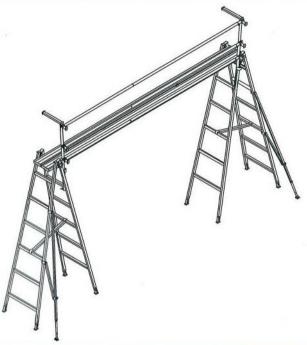

### TRESTLE LADDER SCAFFOLD

Being the first company to design and manufacture a Trestle Ladder Scaffold in 1997, G.James has revolutionised safety when working at heights on trestles.

In addition to creating a secure work platform, this system also ensures minimal downtime on site by combining a range of dedicated componentry along with lightweight aluminium making the Trestle Ladder Scaffold quick and easy to erect and re-locate.

With it's many innovative features and standard inclusions, the Trestle Ladder Scaffold provides a safe environment for anyone working at height.

The G.James Trestle Ladder Scaffold is easily relocatable on-site with no requirement to remove the handrail posts or outriggers. Multiple trestle systems can be linked to create a continuous and uninterrupted work area, even 90° corner setups are possible (see below).